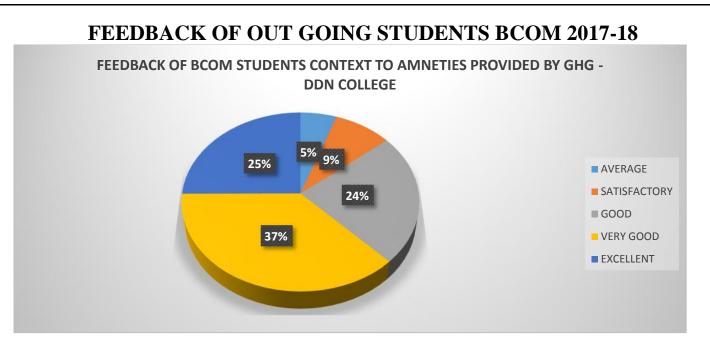

# DATA ANALYSIS AND INTERPRETATION

The above graph indicates feedback of outgoing BCOM students towards facilities provided by college which is as follows

Out of total respondents 5% respondents were in opinion that the facilities provided by college is average

Out of total respondents 9% respondents were in opinion that facilities provided by college is satisfactory

Out of total respondents 24% respondents were in opinion that facilities provided by college is good

Out of total respondents 37% respondents were in opinion that facilities provided by college is very good

Out of total respondents 25 % respondents were in opinion that facilities provided by college is excellent.