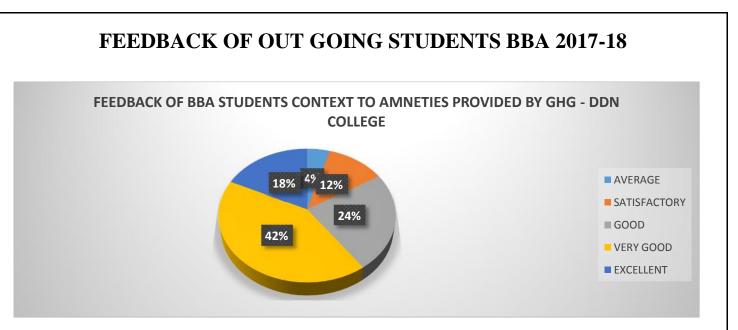

# DATA ANALYSIS AND INTERPRETATION

The above graph indicates feedback of outgoing BBA students towards facilities provided by college which is as follows:-

Out of total respondents 4% respondents were in opinion that the facilities provided by college is average

Out of total respondents 12 % respondents were in opinion that facilities provided by college is satisfactory

Out of total respondents 24% respondents were in opinion that facilities provided by college is good

Out of total respondents 42% respondents were in opinion that facilities provided by college is very good

Out of total respondents 18 % respondents were in opinion that facilities provided by college is excellent.