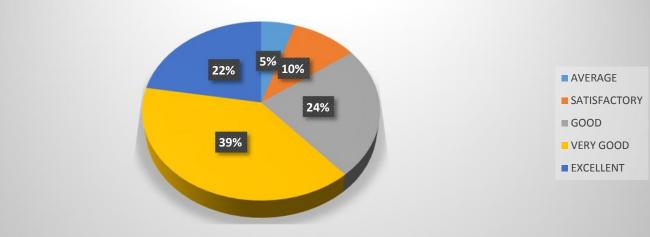

#### COMBINED FEEDBACK OF OUT GOING GHG -DDN STUDENTS 2017-18

# DATA ANALYSIS AND INTERPRETATION

The above graph indicates combined feedback of outgoing BCOM students towards facilities provided by college which is as follows

Out of total respondents 5% respondents were in opinion that the facilities provided by college is average

Out of total respondents 10% respondents were in opinion that facilities provided by college is satisfactory

Out of total respondents 24% respondents were in opinion that facilities provided by college is good

Out of total respondents 39% respondents were in opinion that facilities provided by college is very good

Out of total respondents 22 % respondents were in opinion that facilities provided by college is excellent.